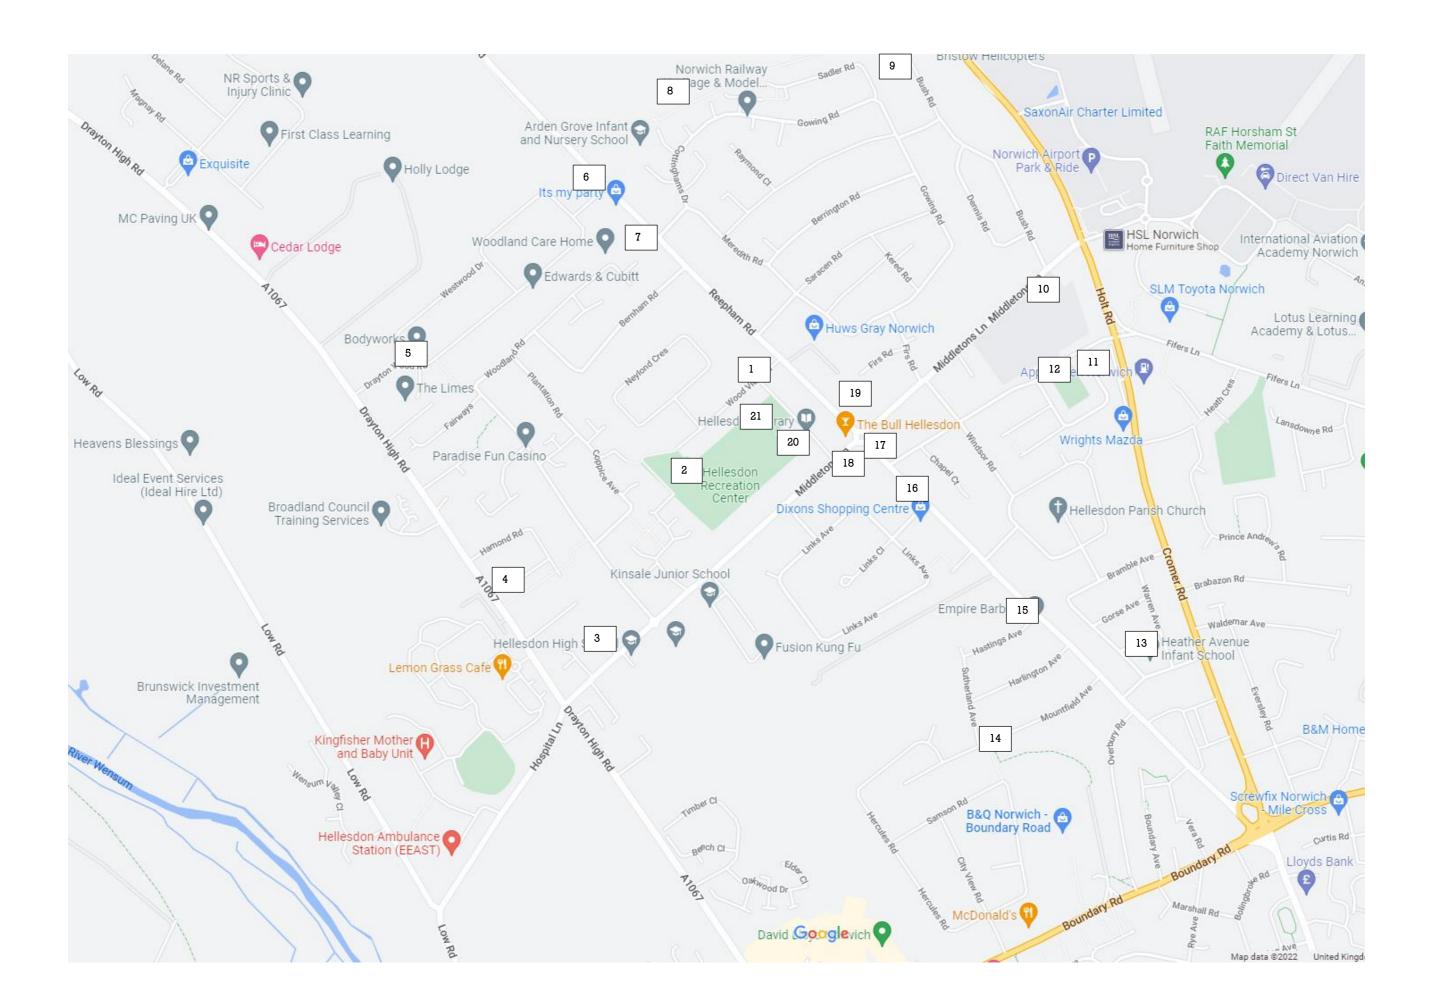

Welcome to the Hellesdon Parish Council Easter Trail which runs from Monday 3<sup>rd</sup> April 2023 to Sunday 16<sup>th</sup> April 2023.

There are 21 clues dotted around Hellesdon, follow them from one location to the next and reveal the hidden words before visiting your final destination to receive your reward and enter the prize draw.